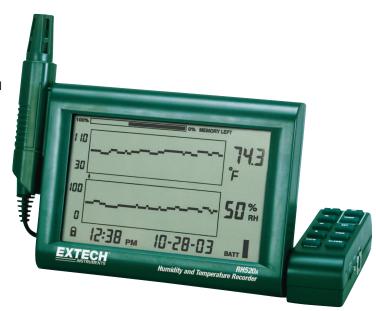

## **Features:**

- · Simultaneous numerical and graphical display of Humidity and Temperature readings, plus Time and Date
- Measures Humidity (10 to 95%RH) and Temperature (-20.0°F to 140.0°F) plus included LabVIEW™-based software calculates and graphs Dew Point, Wet Bulb, and GPP (grains per pound)
- · Large dual graphical LCD displays with adjustable vertical and horizontal TAC resolution
- Internal memory records up to 49,000 data points and can be transferred to a PC via RS-232 serial port for further data analysis
- LCD indicates percentage of memory remaining
- Replaceable probe does not require recalibration
- · Detachable probe extends up to 1 meter for measurements in closed environments
- Audible and visual alarm with Hi/Low setpoints
- · Output socket used with optional external alarm module
- Scroll the cursor to display selected data recorded
- · Desk or wall mount
- Complete with built-in stand, detachable probe with 3ft (1m) cable, RS232 cable, RS-232 To USB Adaptor, LabView-based PC software, 100-240VAC 50/60Hz adaptor, and 3 AA batteries

Specifications

Dimensions

Weight

Relative Humidity Range

Temperature Range Accuracy

Wall mounted for storage and easy viewing of Temperature and Humidity trends with date/time stamp

-20.0 to 140.0°F (-28.0 to 60.0°C)

5 x 7.7 x 0.9" (129x195x22mm)

±3% Relative Humidity; ±1.8°F/±1°C

10.0 to 95.0%

12.6oz (357a)

Desk mount configuration with easy to program swivel arm control panel plus probe with remote cable for reaching into ducts and humidty chambers