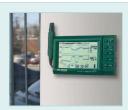

Specifications

Dimensions

Weight

Relative Humidity Range

Temperature Range Accuracy

Wall mounted for storage and easy viewing of Temperature and Humidity trends with date/time stamp

-20.0 to 140.0°F (-28.0 to 60.0°C)