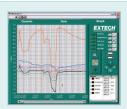

## **Features:**

- · Simultaneous numerical and graphical display of Humidity and Temperature readings, plus Time and Date
- Measures Humidity (10 to 95%RH) and Temperature (-20.0°F to 140.0°F) plus included LabVIEW™-based software calculates and graphs Dew Point, Wet Bulb, and GPP (grains per pound)
- · Large dual graphical LCD displays with adjustable vertical and horizontal TAC resolution
- Internal memory records up to 49,000 data points and can be transferred to a PC via RS-232 serial port for further data analysis
- LCD indicates percentage of memory remaining
- Replaceable probe does not require recalibration
- · Detachable probe extends up to 1 meter for measurements in closed environments
- Audible and visual alarm with Hi/Low setpoints
- · Output socket used with optional external alarm module
- Scroll the cursor to display selected data recorded
- · Desk or wall mount
- Complete with built-in stand, detachable probe with 3ft (1m) cable, RS232 cable, RS-232 To USB Adaptor, LabView-based PC software, 100-240VAC 50/60Hz adaptor, and 3 AA batteries